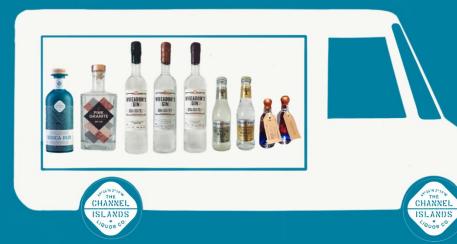

#### GIN GIFT POUCH

3 MINI GINS, A FEVER TREE TONIC GIFT BAG + DELIVERY

£20.00

#### INDIVIDUAL BOTTLES

ROCK SAMPHIRE & PINK GRAPEFRUIT £35.00
MANDARIN LIME & HIBISCUS £35.00
PINK GRANITE £35.00
INDICA RUM £45.00

EACH BOTTLE WITH 3 FREE -FEVER TREE TONIC OR GINGER BEER & BAG OF ICE