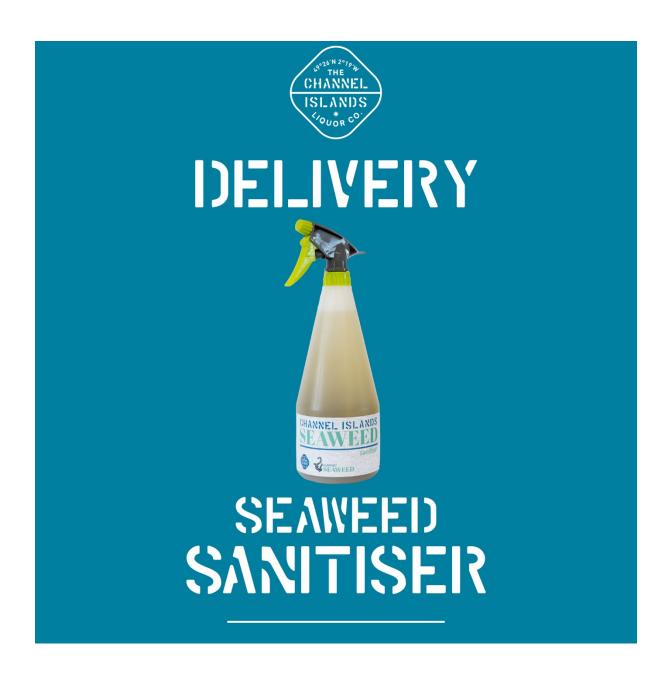

The Channel Islands Seaweed sanitiser is locally made from pure alcohol mixed with a locally sourced seaweed gel with an abv above 70%.

There are no added chemicals to the product to give a naturally moisturising quality to the skin. The seaweed type Carrageenan is widely used in the cosmetics industry for its moisturising qualities and is also anti-bacterial and anti-viral in nature.

£20 1L